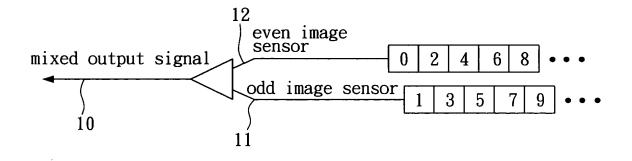

## FIG. 1

.

Alian Alia

,

FIG. 2

| P <sub>00</sub> | P <sub>01</sub> | P <sub>02</sub> | P <sub>03</sub> | P <sub>04</sub> | P <sub>05</sub> | P <sub>06</sub> | P <sub>07</sub> | P <sub>08</sub> | P <sub>09</sub> | ••• Line0 |
|-----------------|-----------------|-----------------|-----------------|-----------------|-----------------|-----------------|-----------------|-----------------|-----------------|-----------|
| P <sub>10</sub> | P <sub>11</sub> | P <sub>12</sub> | P <sub>13</sub> | $P_{14}$        | P <sub>15</sub> | $P_{16}$        | P <sub>17</sub> | P <sub>18</sub> | P <sub>19</sub> | ••• Linel |
| P <sub>20</sub> | P <sub>21</sub> | P <sub>22</sub> | P <sub>23</sub> | P <sub>24</sub> | P <sub>25</sub> | $P_{26}$        | P <sub>27</sub> | P <sub>28</sub> | P <sub>29</sub> | ••• Line2 |
| P <sub>30</sub> | P <sub>31</sub> | $P_{32}$        | P <sub>33</sub> | $P_{34}$        | P <sub>35</sub> | $P_{36}$        | P <sub>37</sub> | P <sub>38</sub> | P <sub>39</sub> | ••• Line3 |
| P <sub>40</sub> | P <sub>41</sub> | P <sub>42</sub> | P <sub>43</sub> | P <sub>44</sub> | P <sub>45</sub> | P <sub>46</sub> | P <sub>47</sub> | P <sub>48</sub> | P <sub>49</sub> | ••• Line4 |